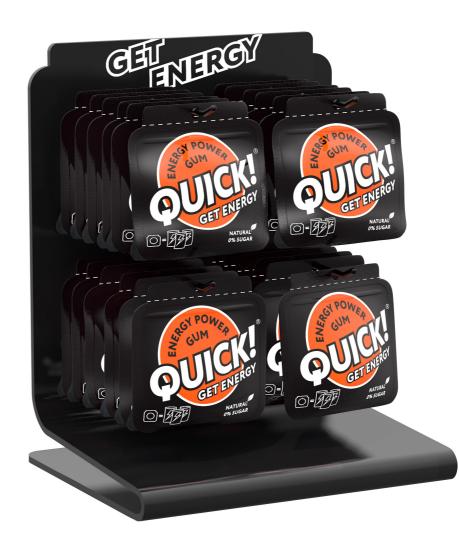

## ADDITIONAL PRODUCT PLACEMENT

Shelf strip and display stand, placed at the cash registers or check-out zone.