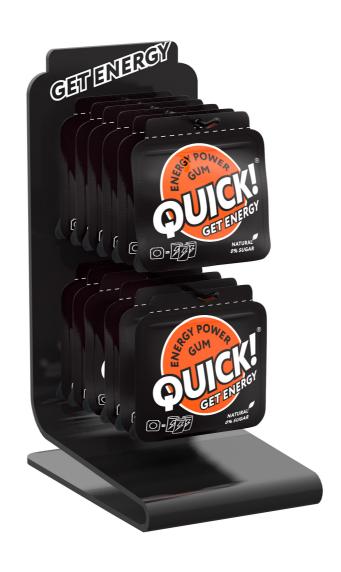

## ADDITIONAL PRODUCT PLACEMENT

Shelf strip and display stand, placed at the cash registers or check-out zone.