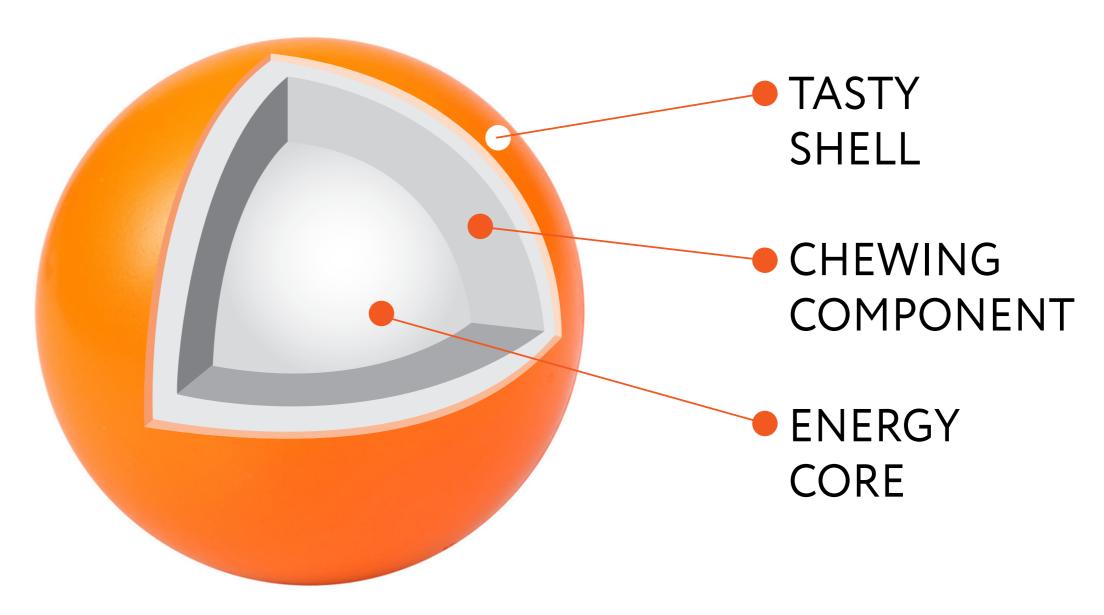

### A REAL BREAKTHROUGH

## QUICK! IS THE ONLY GUM IN THE WORLD WITH THE FORMULA OF AN ENERGY DRINK