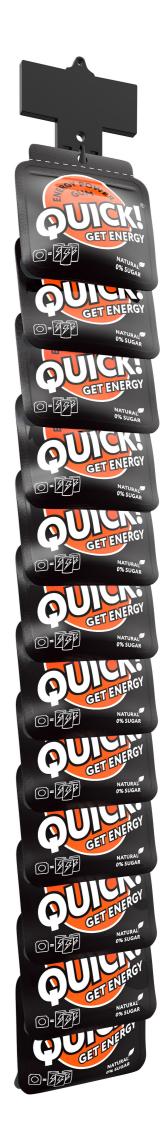

### RECOMMENDED PRODUCT PLACEMENT

We suggest placing **QUICK!** gum next to energy drinks, reinforcing our positioning as a real energy drink alternative.

Our specially designed stripe-holder doesn't take up valuable shelf space.