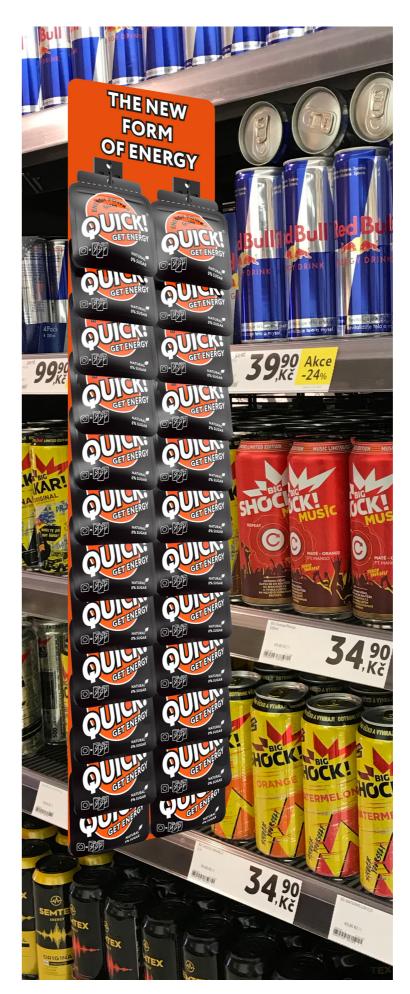

### RECOMMENDED PRODUCT PLACEMENT

We suggest placing **QUICK!** gum next to energy drinks, reinforcing our positioning as a real energy drink alternative.

Our specially designed stripe-holder doesn't take up valuable shelf space.

## ADDITIONAL PRODUCT PLACEMENT

Shelf strip and display stand, placed at the cash registers or check-out zone.