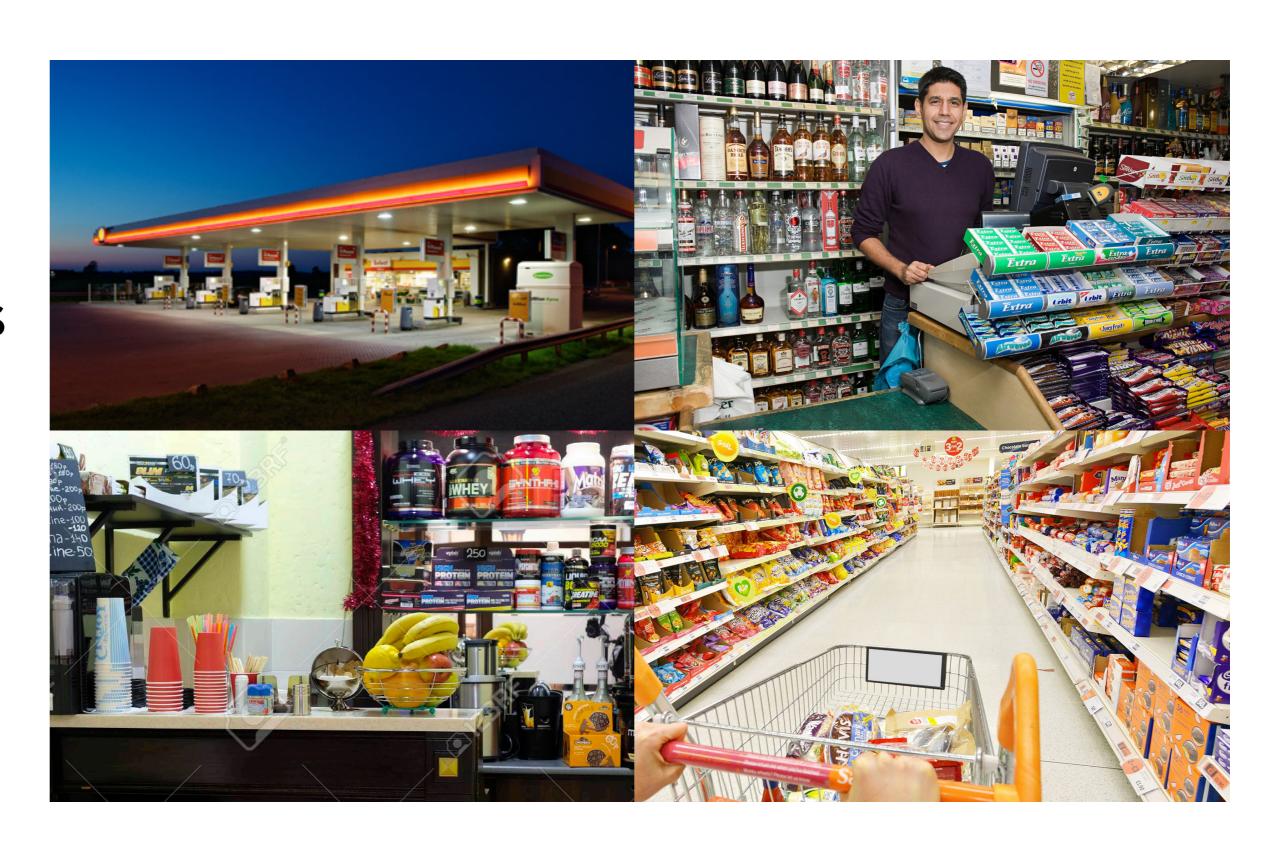

# RETAILOPPORTUNITIES

### EVERYWHERE, WHERE ENERGY DRINKS ARE SOLD

- PETROL STATIONS
- KIOSKS, CONVENIENCE STORES
- TABACO STORES
- FITNESS CENTERS
- CLUBS, CONCERT VENUES