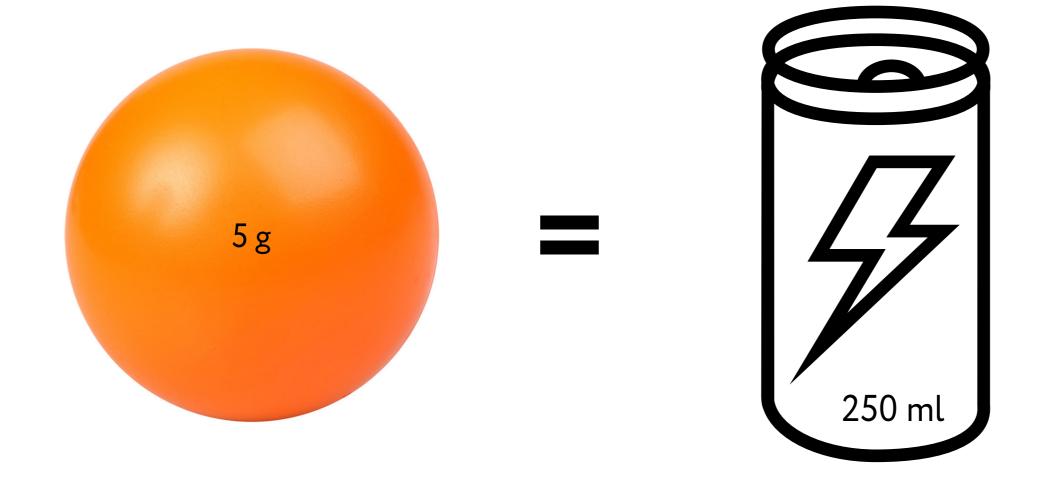

#### 1 PIECE OF QUICK! GUM:

#### 1 CAN OF ENERGY DRINK:

| $\sim$ $\wedge$ |       | FE |              |          |
|-----------------|-------|----|--------------|----------|
| ( $\Delta$      | . — 1 | ⊢⊢ | $\mathbf{I}$ | $\vdash$ |
|                 |       |    |              | _        |

TAURINE

SUGAR FREE

NO CHEMICAL ADDITIVES

80mg

0g

1000mg • TAURINE

SUGAR

CAFFEINE

80mg

1000mg

11g