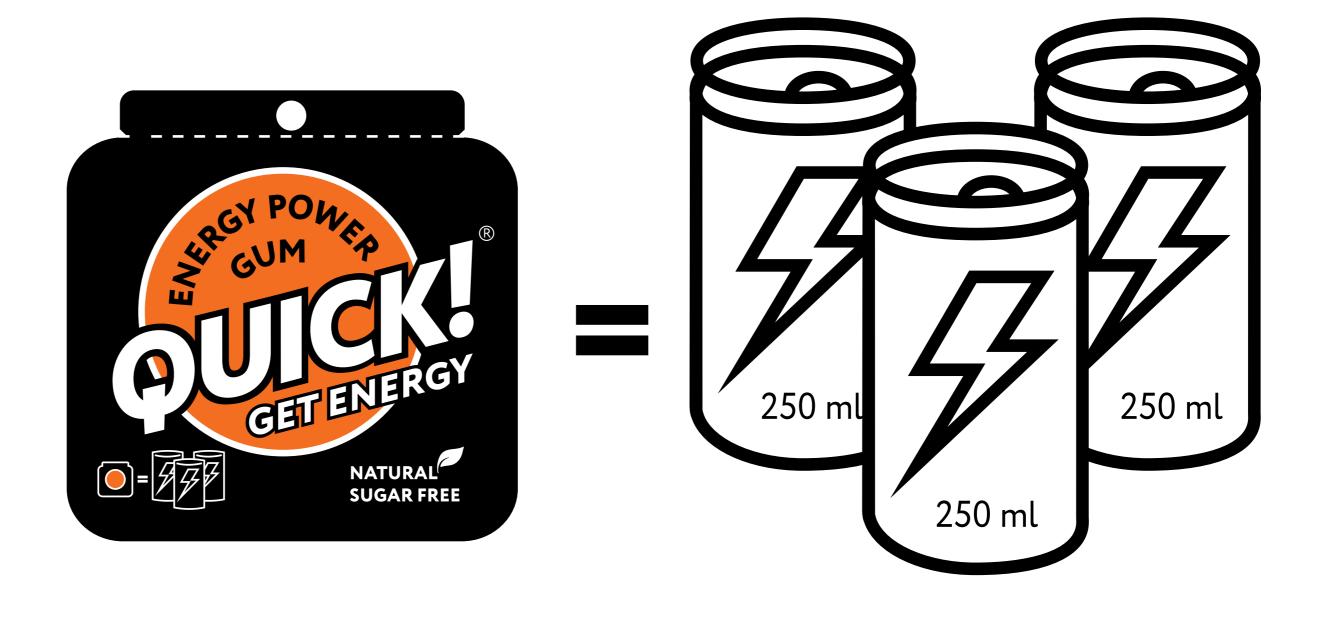

ld pressed |  |  |  |  |
| L.A.Fuel                           | 3g          | 100mg    | 25mg    | 0     | cold pressed |  |  |  |  |
|                                    |             |          |         |       |              |  |  |  |  |

Comparing the most known energy chewing gums (1pc) with Red Bull Data for the analysis have been taken from internet sources in JAN 2019

## THE NEWFORM OF ENERGY

COMPARED TO ENERGY DRINKS, OUR PATENTED TECHNOLOGY OFFERS MAN' ADVANTAGES:

- QUICKER EFFECT
- NATURAL INGREDIENTS
- NO SUGAR, NON ACIDIC
- CONVENIENT COMPACT PACK
- BETTER VALUE



### THE FASTEST ENERGY

QUICK! GUM WORKS MUCH FASTER, THEN AN ENERGY DRINK Effect in 5 minutes Effect in 30 to 40 minutes QUICK! Energy drinks

# THE RETAILPACKAGING

#### **EACH PACK EQUALS 3 ENERGY DRINKS**



# TARGETCUSTOMERS

#### ANYONE LOOKING FOR A HEALTHIER AND MORE CONVENIENT ALTERNATIVE TO ENERGY DRINKS

- DRIVING
- STUDYING
- WORKING
- DOING SPORT
- PARTYING



# RETAILOPPORTUNITIES

### EVERYWHERE, WHERE ENERGY DRINKS ARE SOLD

- PETROL STATIONS
- KIOSKS, CONVENIENCE STORES
- TABACO STORES
- FITNESS CENTERS
- CLUBS, CONCERT VENUES





### RECOMMENDED PRODUCT PLACEMENT

We suggest placing **QUICK!** gum next to energy drinks, reinforcing our positioning as a real energy drink alternative.

Our specially designed stripe-holder doesn't take up valuable shelf space.







## ADDITIONAL PRODUCT PLACEMENT

Shelf strip and display stand, placed at the cash registers or check-out zone.







### • MERCHANDISING



Navigation floor sticker



T-Shirt for shop stuff





Open/Close sign