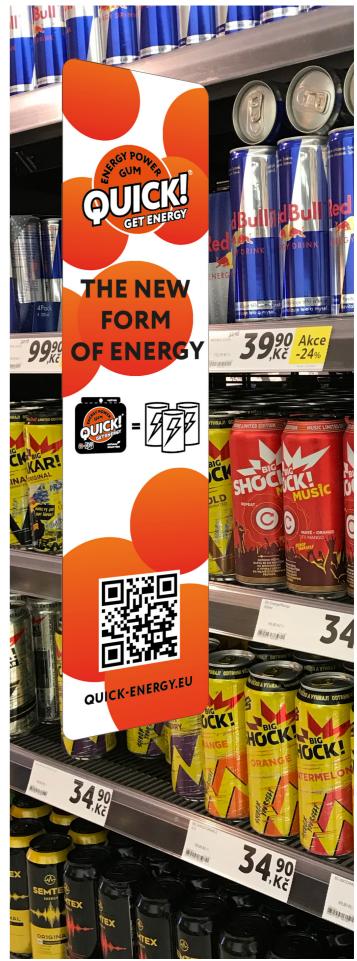

### RECOMMENDED PRODUCT PLACEMENT

We suggest placing **QUICK!** gum next to energy drinks, reinforcing our positioning as a real energy drink alternative.

Our specially designed stripe-holder doesn't take up valuable shelf space.

## ADDITIONAL PRODUCT PLACEMENT

Shelf strip and display stand, placed at the cash registers or check-out zone.